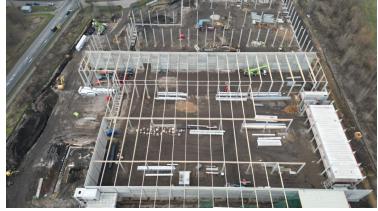

# Superfactory in Markranstädt – Factory as a Product

- + 220mEUR to be invested
- Building will be finished by end of 2023, a factory space of 20.000 m<sup>2</sup>
- Manufacturing of 12 mio. supercapacitors per year
- + SOP planned for **2024**
- Design of the plant as blueprint for further growth
- Ready for implementation of machine learning and artificial intelligence
- + Full traceability throughout the plant
- + **Bidirectional communication** of the machines possible