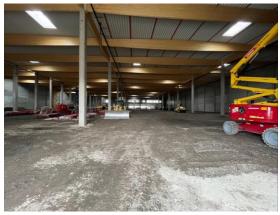

# Superfactory in Markranstädt – Factory as a Product

- + 220mEUR to be invested
- Building will be finished by end of 2023, a factory space of 20.000 m<sup>2</sup>
- Manufacturing of 12 mio. supercapacitors per year
- + SOP planned for **2024**
- Design of the plant as blueprint for further growth
- Ready for implementation of machine learning and artificial intelligence
- + Full traceability throughout the plant
- + **Bidirectional communication** of the machines possible