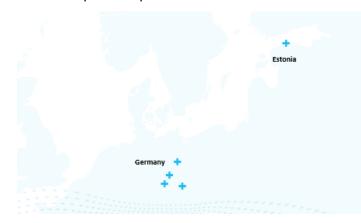

#### **Our locations**

The largest and most modern supercapacitor factory in the world, start of production in 2024

Tallinn, Estonia

Electronics, software, Sales, C-level