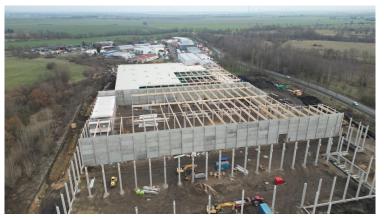

# Superfactory in Markranstädt – Factory as a Product

- + 220mEUR to be invested
- Building will be finished by end of 2023, a factory space of 20.000 m<sup>2</sup>
- Manufacturing of 12 mio. supercapacitors per year
- + SOP planned for **2024**
- Design of the plant as blueprint for further growth
- Ready for implementation of machine learning and artificial intelligence
- + Full traceability throughout the plant
- + **Bidirectional communication** of the machines possible

#### Leipzig Superfactory

**Dresden Superfactory** 