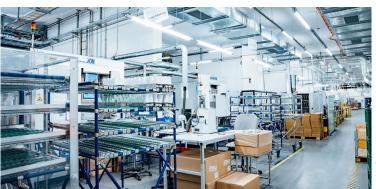

# Superfactory in Markranstädt – Factory as a Product

- + 220mEUR to be invested
- Building will be finished by end of 2023, a factory space of 20.000 m<sup>2</sup>
- Manufacturing of 12 mio. supercapacitors per year
- + SOP planned for **2024**
- Design of the plant as blueprint for further growth
- Ready for implementation of machine learning and artificial intelligence
- + Full traceability throughout the plant
- + **Bidirectional communication** of the machines possible