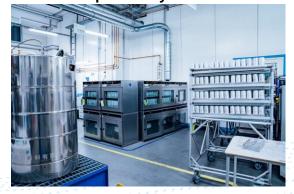

# Superfactory in Markranstädt – Factory as a Product

- + 220mEUR to be invested
- Building will be finished by end of 2023, a factory space of 20.000 m<sup>2</sup>
- Manufacturing of 12 mio. supercapacitors per year
- + SOP planned for **2024**
- Design of the plant as blueprint for further growth
- Ready for implementation of machine learning and artificial intelligence
- + Full traceability throughout the plant
- + **Bidirectional communication** of the machines possible