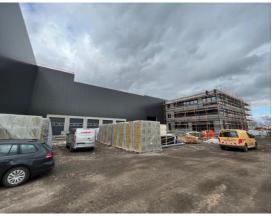

# Superfactory in Markranstädt – Factory as a Product

- + 220mEUR to be invested
- Building will be finished by end of 2023, a factory space of 20.000 m<sup>2</sup>
- Manufacturing of 12 mio. supercapacitors per year
- + SOP planned for **2024**
- Design of the plant as blueprint for further growth
- Ready for implementation of machine learning and artificial intelligence
- + Full traceability throughout the plant
- + **Bidirectional communication** of the machines possible

#### Leipzig Superfactory

**Dresden Superfactory** 