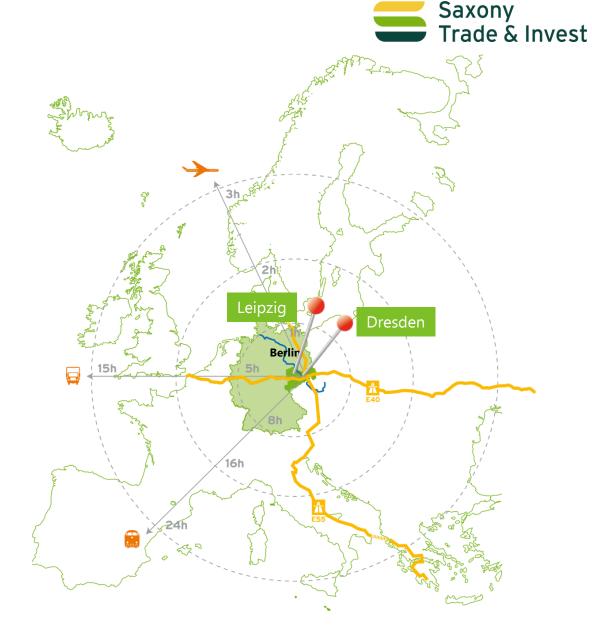

## Located right at the heart of Europe

- Saxony German federal state and business venue with a surface area of 18,5K square kilometers
- Saxony has 4.1 million inhabitants, Leipzig about 600.000 and Dresden 550.000 inhabitants (both cities have a high economic growth potential)
- Leipzig & Dresden rank among the top 10 fDi European Cities 2022/23 when it comes to "Large City - FDI Strategy" and "Human Capital & Lifestyle"
- Saxony has a traditionally strong industrial base, and Dresden is its brain (the largest R&D hotspot)
- Dresden and Leipzig both have international airports and fast connections via train + motorway
- A bridge to Central and Eastern Europe