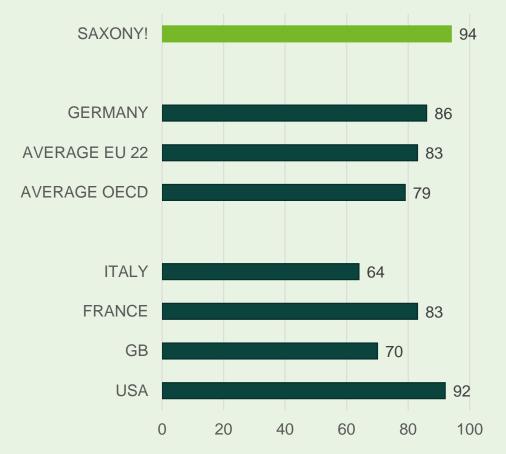

A Comparison of the Educational Levels of Employees (At Minimum General University Entrance Qualification / Completed Vocational Training)

Source: Education at a Glance 2021: OECD Indicators, OECD, and Internationale Bildungsindikatoren im Ländervergleich 2021 [International Education Indicators in a Comparison of Countries 2021], Federal Statistical Office (destatis) and Statistical Offices of the German Federal States

# **Bright minds**

- Above-average qualifications: Share of highly qualified workers above EU and OECD level
- Saxony is attracting more people: Since 2011, Saxony has seen an increase in the number of migrants (2020: +14,000, 30% of whom coming from abroad).
- Busy & ambitious: 39 annual working hours more than the German average.
- Loyal: Saxons change jobs less frequently than the German average.
- Women power: at 65%, Saxony has the highest female labour force participation rate in Germany.