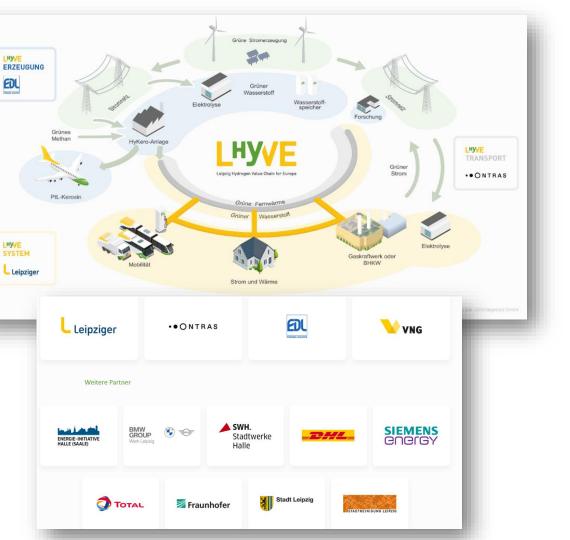

## Sector coupling for a successful energy transition

**Objective:** One necessary approach to shaping the energy system of the future is integrative and intelligent sector coupling. The project LHyVe in Leipzig is an example of this.

The joint project <u>LHyVE</u> (Leipzig Hydrogen Value chain for Europe) aims to establish an **intelligent and regionally networked green H2 system** as a lighthouse for efficient sector coupling and to integrate it into the European H2infrastructure.

With LHyVE, the entire value chain from production, storage, transport and distribution to final consumption is to be realized in the Leipzig region.

- > LHyVE Generation: generation of climate-neutral H2
- > LHyVE Systems: **use** of hydrogen in the region
- LHyVE Transport: creation of a hydrogen ring around and for the Leipzig region and integration into the European hydrogen infrastructure (H2 backbone)

Source: LHyVe, https://lhyve.de/